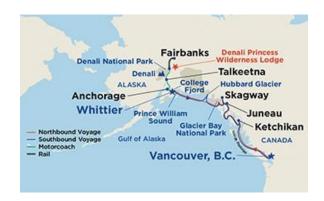

| information please review the Passage Contract. |                                                                                                                                                                                                                                                                                                                             |          |          |
|-------------------------------------------------|-----------------------------------------------------------------------------------------------------------------------------------------------------------------------------------------------------------------------------------------------------------------------------------------------------------------------------|----------|----------|
| Day                                             | Port / Date                                                                                                                                                                                                                                                                                                                 | Arrive   | Depart   |
| 1                                               | Vancouver, British Columbia, Canada<br>Saturday, May 20                                                                                                                                                                                                                                                                     |          | 04:30 PM |
| 2                                               | At Sea<br>Sunday, May 21                                                                                                                                                                                                                                                                                                    |          |          |
| 3                                               | Ketchikan, Alaska<br>Monday, May 22                                                                                                                                                                                                                                                                                         | 06:30 AM | 02:00 PM |
| 4                                               | Juneau, Alaska<br>Tuesday, May 23                                                                                                                                                                                                                                                                                           | 08:00 AM | 09:00 PM |
| 5                                               | Skagway, Alaska<br>Wednesday, May 24                                                                                                                                                                                                                                                                                        | 07:00 AM | 08:30 PM |
| 6                                               | Glacier Bay National Park, Alaska (Scenic<br>Cruising)<br>Thursday, May 25                                                                                                                                                                                                                                                  | 06:00 AM | 03:00 PM |
| 7                                               | College Fjord, Alaska (Scenic Cruising)<br>Friday, May 26                                                                                                                                                                                                                                                                   | 06:00 PM | 08:30 PM |
| 8                                               | Anchorage (Whittier), Alaska<br>Saturday, May 27                                                                                                                                                                                                                                                                            | 12:30 AM |          |
| 8                                               | Whittier Saturday, May 27 Board your comfortable motorcoach for a scenic ride that takes you straight from the ship to the Denali Princess Wilderness Lodge, situated a short shuttle ride away from spectacular Denali National Park. This evening, relax on the deck and enjoy stunning views of the Nenana River Canyon. |          |          |
| 9                                               | Denali Princess Wilderness Lodge<br>Sunday, May 28<br>The morning is free to relax or opt for an activity. Then, travel by rail on a scenic journey to<br>Fairbanks.                                                                                                                                                        |          |          |
| 10                                              | Fairbanks, Alaska<br>Monday, May 29<br>Spend a wonderful day in the "Golden Heart City." The entire day is free to spend however you choose. Stop by the tour desk to plan optional excursions.                                                                                                                             |          |          |
| 11                                              | Fairbanks, Alaska<br>Tuesday, May 30<br>Your tour ends this morning in Fairbanks.                                                                                                                                                                                                                                           |          |          |