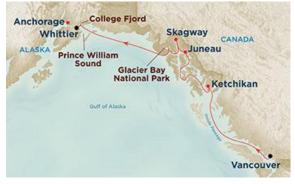

| information please review the Passage Contract. |                                                                                                                                                                                                                                                                                                                             |          |          |
|-------------------------------------------------|-----------------------------------------------------------------------------------------------------------------------------------------------------------------------------------------------------------------------------------------------------------------------------------------------------------------------------|----------|----------|
| Day                                             | Port / Date                                                                                                                                                                                                                                                                                                                 | Arrive   | Depart   |
| 1                                               | Vancouver, British Columbia, Canada<br>Saturday, May 20                                                                                                                                                                                                                                                                     |          | 04:30 PM |
| 2                                               | At Sea<br>Sunday, May 21                                                                                                                                                                                                                                                                                                    |          |          |
| 3                                               | Ketchikan, Alaska<br>Monday, May 22                                                                                                                                                                                                                                                                                         | 06:30 AM | 02:00 PM |
| 4                                               | Juneau, Alaska<br>Tuesday, May 23                                                                                                                                                                                                                                                                                           | 08:00 AM | 09:00 PM |
| 5                                               | Skagway, Alaska<br>Wednesday, May 24                                                                                                                                                                                                                                                                                        | 07:00 AM | 08:30 PM |
| 6                                               | Glacier Bay National Park, Alaska (Scenic<br>Cruising)<br>Thursday, May 25                                                                                                                                                                                                                                                  | 06:00 AM | 03:00 PM |
| 7                                               | College Fjord, Alaska (Scenic Cruising)<br>Friday, May 26                                                                                                                                                                                                                                                                   | 06:00 PM | 08:30 PM |
| 8                                               | Anchorage (Whittier), Alaska<br>Saturday, May 27                                                                                                                                                                                                                                                                            | 12:30 AM |          |
| 8                                               | Whittier Saturday, May 27 Board your comfortable motorcoach for a scenic ride that takes you straight from the ship to the Denali Princess Wilderness Lodge, situated a short shuttle ride away from spectacular Denali National Park. This evening, relax on the deck and enjoy stunning views of the Nenana River Canyon. |          |          |
| 9                                               | Denali Princess Wilderness Lodge<br>Sunday, May 28<br>The morning is free to relax or opt for an activity. Then, travel by rail on a scenic journey to<br>Fairbanks.                                                                                                                                                        |          |          |
| 10                                              | Fairbanks, Alaska<br>Monday, May 29<br>Spend a wonderful day in the "Golden Heart City." The entire day is free to spend however you choose. Stop by the tour desk to plan optional excursions.                                                                                                                             |          |          |
| 11                                              | Fairbanks, Alaska<br>Tuesday, May 30<br>Your tour ends this morning in Fairbanks.                                                                                                                                                                                                                                           |          |          |